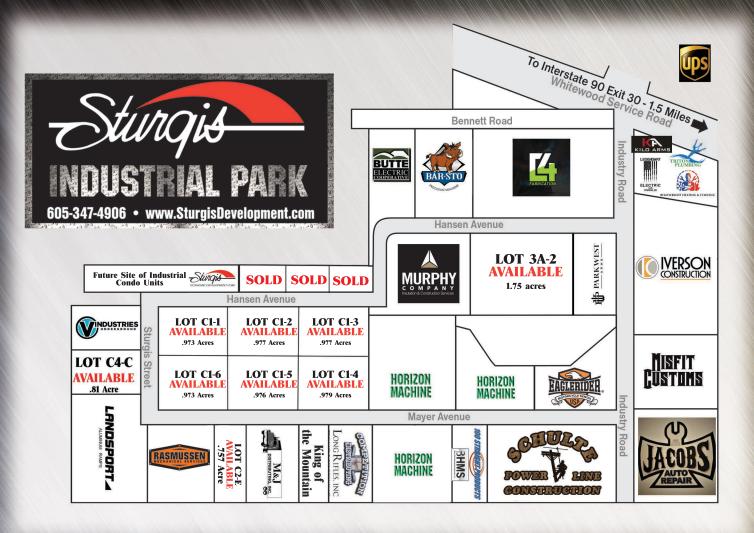

## **45-acre Fully Developed Industrial Park**

- All infrastructure in place
- City sewer, city water, and electrical utilities to the lot line
- All-weather hard-surfaced roads with curb & gutter
- Natural gas
- Fiber communications
- · Largest firearms manufacturing cluster in SD

# **Sites & Buildings Available**

### **Distribution**

- I-90, Exit 30 1.5 miles
- UPS distribution facility On-site
- Sturgis Municipal Airport 7 miles
- Rapid City Regional Airport 40 miles

Amanda Anglin Executive Director
P.O. Box 218 • 2885 Dickson Drive
Sturgis, SD 57785
Phone 605-347-4906 • Cell: 605-206-0395
Email: amanda@sturgisdevelopment.com