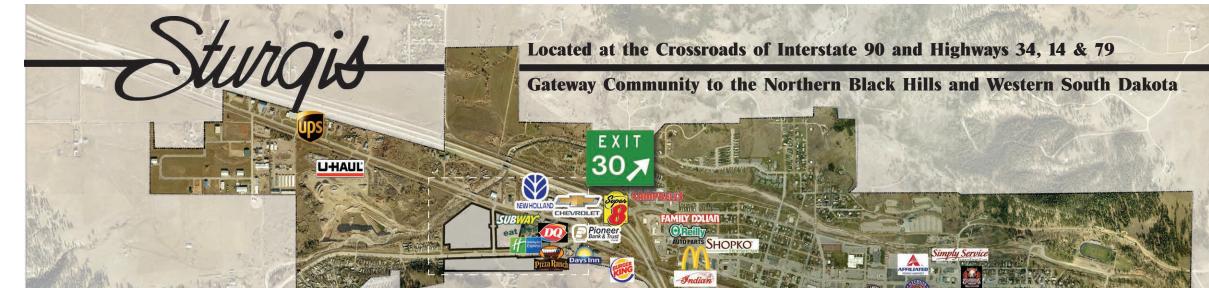

# RETAIL PROPERTY FOR SALE IN STURGIS

20

Biga

F G H

N

-

D

1







Pat Kurtenbach President Sturgis Economic Development Corp. P.O. Box 218 • Sturgis, SD 57785 (o) 605.347.4906 (f) 605.347.5223 (e) Pat@SturgisDevelopment.com www.SturgisDevelopment.com





Daniel Ainslie Manager City of Sturgis 1040 2nd Street • Sturgis, SD 57785 (o) 605.347.4422 (f) 605.347.4861 (e) DAinslie@SturgisGov.com www.Sturgis-SD.gov



90

### POPULATION

Households within a 30-mile radius: 60,750

# **Population in driving radius:**

| N. S. MAN | Population | Average<br>Family Income | Average American<br>Family Income |
|-----------|------------|--------------------------|-----------------------------------|
| 0-5 miles | 11,755     | \$ 68,581.35             | \$ 62,527.00                      |
| 15 miles  | 41,897     | \$ 71,294.21             | \$ 62,527.00                      |
| 30 miles  | 139,722    | \$ 72,814.91             | \$ 62,527.00                      |

# **City & County Population:**

| Year       | Sturgis City | Meade County |
|------------|--------------|--------------|
| 2013 (est) | 6,735        | 27,202       |
| 2010       | 6,627        | 25,434       |

# **CITY / COUNTY / STATE INCENT