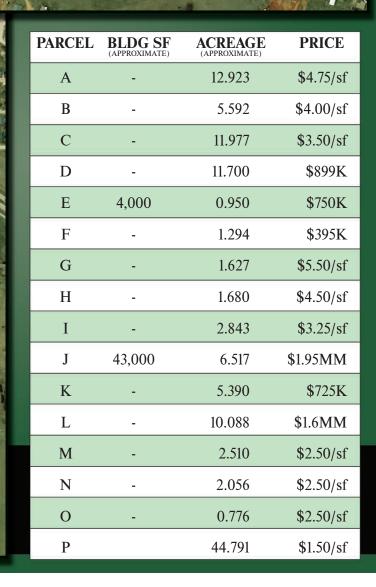

# RETAIL PROPERTY FOR SALE IN STURGIS

20

Biga

F G H

N

-

D

1







Pat Kurtenbach President Sturgis Economic Development Corp. P.O. Box 218 • Sturgis, SD 57785 (o) 605.347.4906 (f) 605.347.5223 (e) Pat@SturgisDevelopment.com www.SturgisDevelopment.com





Daniel Ainslie Manager City of Sturgis 1040 2nd Street • Sturgis, SD 57785 (o) 605.347.4422 (f) 605.347.4861 (e) DAinslie@SturgisGov.com www.Sturgis-SD.gov



90

### POPULATION

Households within a 30-mile radius: 60,750

# **Population in driving radius:**

| N. S. MAN | Population | Average<br>Family Income | Average American<br>Family Income |
|-----------|------------|--------------------------|-----------------------------------|
| 0-5 miles | 11,755     | \$ 68,581.35             | \$ 62,527.00                      |
| 15 miles  | 41,897     | \$ 71,294.21             | \$ 62,527.00