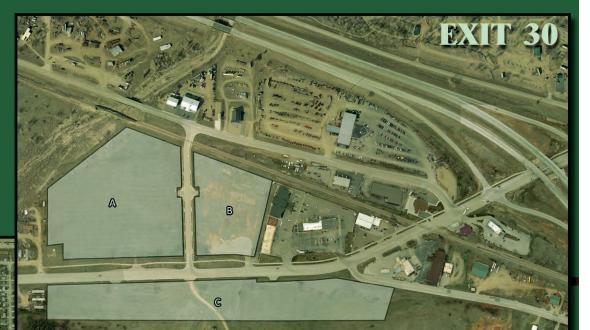

# RETAIL PROPERTY FOR SALE IN STURGIS

20

Biga

F G H

N

-

D

1

#### AVERAGE DAILY TRAFFIC COUNTS

- Exit 32: 19,600
- Exit 30: 13,710